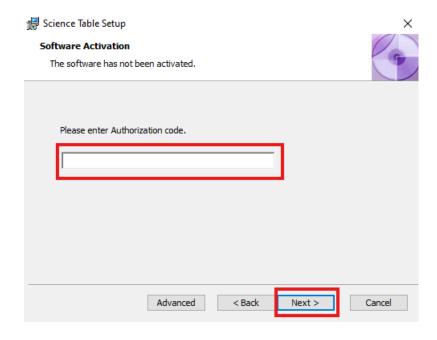

Note: The Science Table 3.0.1 installer may update your computer drivers throughout the installation process and may require a computer restart after the installation has finished.

5. A "Software Activation" window will appear. Enter your authorization code and click the "Next >" button.